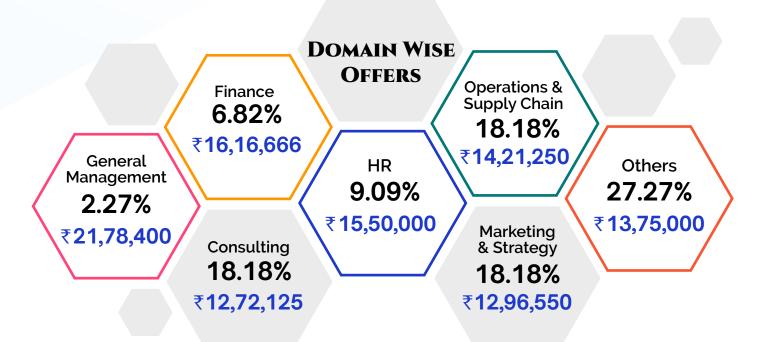

It is a testament to our students' quality of education and talent that recruiters have offered enviable roles in Product Management, Marketing, Consulting, Finance, and General Management.

We are proud to announce that the placement season has been a resounding success.

# **PLACEMENT STATISTICS**

### **PLACEMENT STATISTICS**