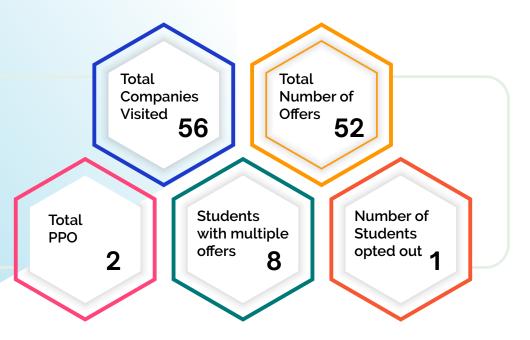

IIM Jammu has created high standards and achieved remarkable success in the placement season. The class of 45 students witnessed an overwhelming response from the industry, with over 56 companies participating in the campus recruitment process. A total of 52 offers were made to the students. The highest CTC stood at INR 32 LPA, while the average and median CTC stood at INR 14.01 LPA and 13 LPA, respectively. The average package for the top 10 percentile remained at INR 21.78 LPA, and the average package for the top 25 percentile stood at 18.76 LPA.

# **PLACEMENT STATISTICS**

#### **OFFER STATISTICS**