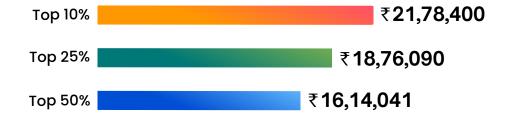

IIM Jammu has created high standards and achieved remarkable success in the placement season. The class of 45 students witnessed an overwhelming response from the industry, with over 56 companies participating in the campus recruitment process. A total of 52 offers were made to the students. The highest CTC stood at INR 32 LPA, while the average and median CTC stood at INR 14.01 LPA and 13 LPA, respectively. The average package for the top 10 percentile remained at INR 21.78 LPA, and the average package for the top 25 percentile stood at 18.76 LPA.

#### **AVERAGE CTC**