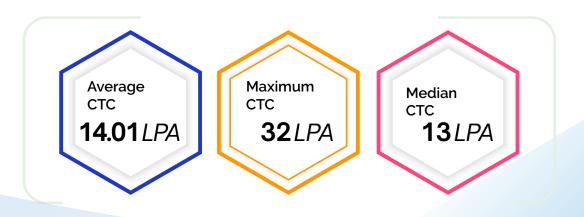

IIM Jammu has created high standards and achieved remarkable success in the placement season. The class of 45 students witnessed an overwhelming response from the industry, with over 56 companies participating in the campus recruitment process. A total of 52 offers were made to the students. The highest CTC stood at INR 32 LPA, while the average and median CTC stood at INR 14.01 LPA and 13 LPA, respectively. The average package for the top 10 percentile remained at INR 21.78 LPA, and the average package for the top 25 percentile stood at 18.76 LPA.

#### **AVERAGE CTC**